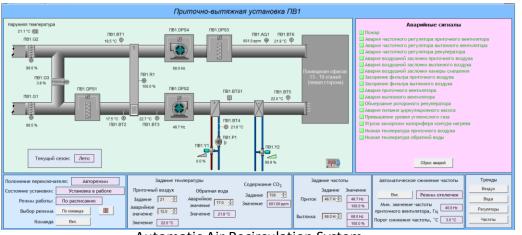

# Management Stations Desigo Insight MM8000

Management and control station

Automatic local heat distribution 
Automatic Air Recirculation System

**Emergency Management Station** 

Automatic Fire Alarm System

# **HVAC Management**

**Automatic Air Recirculation System** 

Automatic Air Conditioning System

Automatic local heat distribution