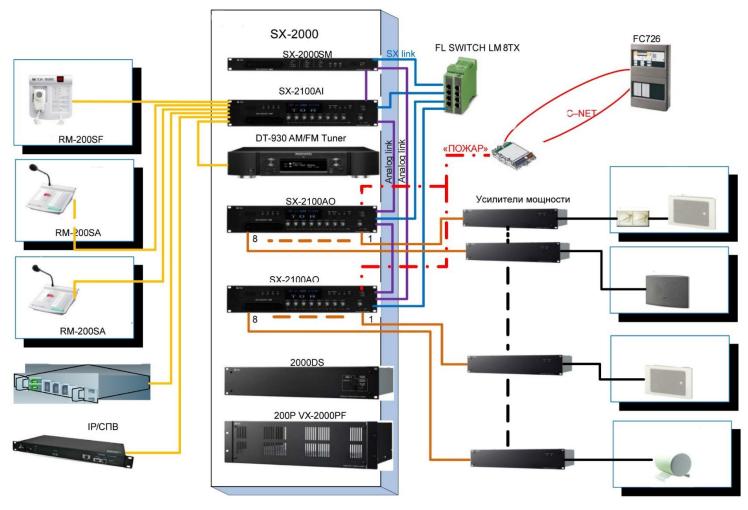

# Management Stations Desigo Insight MM8000

Management and control station

Automatic local heat distribution 
Automatic Air Recirculation System

**Emergency Management Station** 

Automatic Fire Alarm System

Fire alarm system based on Siemens Cerberus Pro system

Warning notification and evacuation management system based on Siemens solution

**CCTV** - Video surveillance based on **Siemens** solution

Power distribution, electrical equipment and candlelight based on Siemens solutions

Management station MM8000