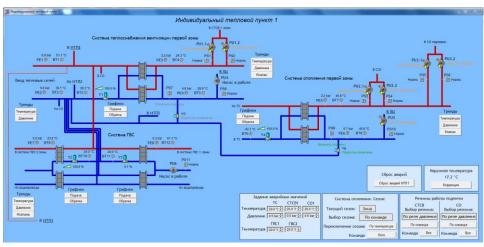

# Management Stations Desigo Insight MM8000

Management and control station

Automatic local heat distribution 
Automatic Air Recirculation System

**Emergency Management Station** 

Automatic Fire Alarm System

# **HVAC Management**

**Automatic Air Recirculation System** 

Automatic Air Conditioning System

Automatic local heat distribution