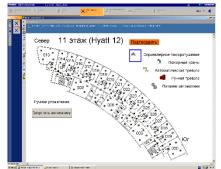

#### **HYATT REGENCY EKATERINBURG**

Total area -34 000 m<sup>2</sup> 20 floors

- FIRE ALARM system based on Siemens Sinova
- IACID Access control and Intrusion protection system
- CCTV Video surveillance Management station MM8000