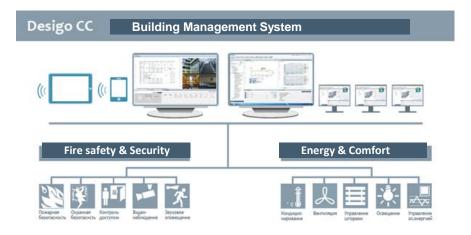

# **Building Management System Desigo CC**

Secure operating environment
Optimum comfort
Complex control
Easy maintenance
Continuous optimization
Integrated solution

# **Fire Safety**

Automatic Fire Alarm System

**Automatic Fire Suppression** 

Annunciation & Evacuation Alarm System

**Automatic Smoke Exhaust Systems** 

# **HVAC Management**

**Automatic Air Recirculation System** 

Automatic Air Conditioning System

Automatic local heat distribution

# **Totally Integrated Power**

**Electric Light and Power** 

**Automatic Lighting Management System** 