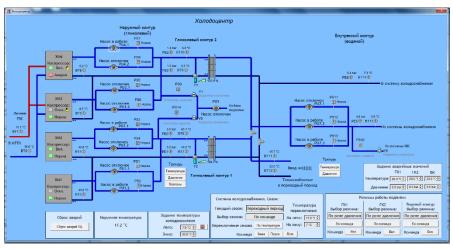

# **HVAC Management**

**Automatic Air Recirculation System** 

Automatic Air Conditioning System

Automatic local heat distribution