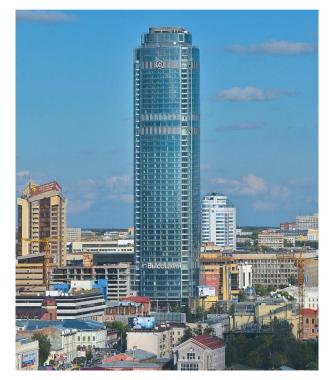

#### **MULTIFUNCTIONAL TOWERS**

VYSOTSKY TOWER. The tallest tower in the North (acc. to GUINNESS Book)

H-188m 54 floors

- •BMS Building management system based on Siemens DesigoInsight software
- •Fire alarm system based on Siemens Cerberus Pro system
- •IACID Access control and Intrusion protection system Management station Siemens MM8000