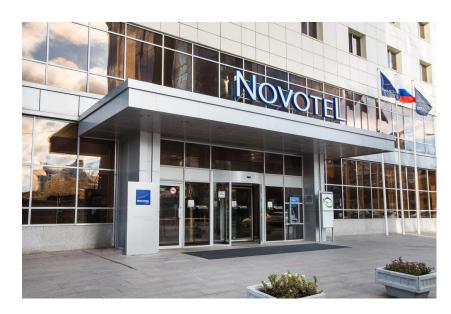

#### HOTEL NOVOTEL YEKATERINBURG

Total area -12 000 m<sup>2</sup> 10 floors

- BMS Building management system based on Siemens DesigoInsight
- Power distribution, electrical equipment and candlelight based on Siemens solutions Management station DesigoInsight