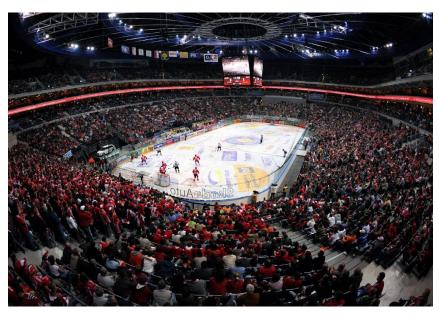

#### **HYATT REGENCY EKATERINBURG**

Total area -34 000 m<sup>2</sup> 20 floors

- FIRE ALARM system based on Siemens Sinova
- IACID Access control and Intrusion protection system
- CCTV Video surveillance Management station MM8000

#### HOTEL NOVOTEL YEKATERINBURG

Total area -12 000 m<sup>2</sup> 10 floors

- BMS Building management system based on Siemens DesigoInsight
- Power distribution, electrical equipment and candlelight based on Siemens solutions Management station DesigoInsight