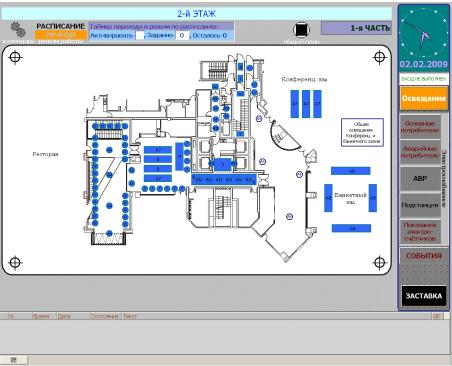

# **Totally Integrated Power**

**Electric Light and Power** 

**Automatic Lighting Management System** 