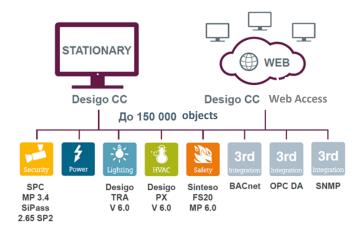

# Standard protocols

**BACnet** 

Modbus

OPC

**DALI** 

M-Bus

**SNMP** 

# Management Stations Desigo Insight MM8000

Management and control station

Automatic local heat distribution 
Automatic Air Recirculation System

**Emergency Management Station** 

Automatic Fire Alarm System