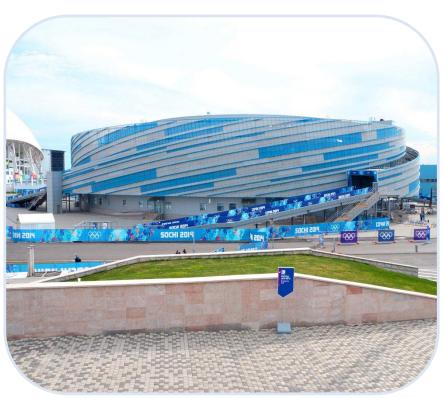

#### **SPORTS VENUES**

**SMALL ICE ARENA SOCHI. Olympic venue in 2014** Capacity: 7 thousand seats Total area -22 870 m

- •BMS Building management system based on Siemens DesigoInsight software
- •Fire alarm system based on Siemens Cerberus Pro system
- •IACID Access control and Intrusion protection system Management station Siemens MM8000