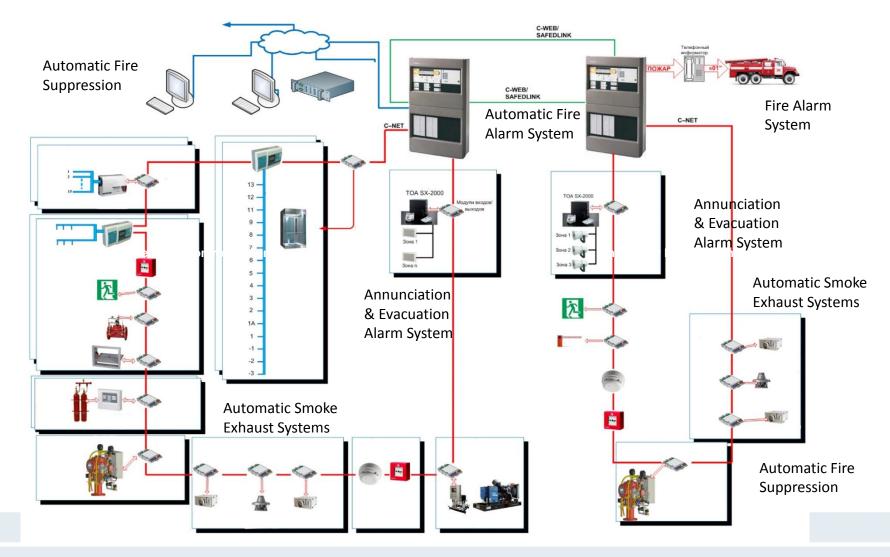

# Management Stations Desigo Insight MM8000

Management and control station

Automatic local heat distribution 
Automatic Air Recirculation System

**Emergency Management Station** 

Automatic Fire Alarm System

# **Fire Safety**

Automatic Fire Alarm System

**Automatic Fire Suppression** 

Annunciation & Evacuation Alarm System

**Automatic Smoke Exhaust Systems** 

# **Fire Safety**

# **Annunciation & Evacuation Alarm System**