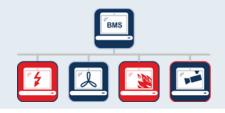

# **Building Management System (BMS)**

# **Fire Safety**

Automatic Fire Alarm System

**Automatic Fire Suppression** 

Annunciation & Evacuation Alarm System

**Automatic Smoke Exhaust Systems** 

# **Totally Integrated Power**

**Electric Light and Power** 

**Automatic Lighting Management System** 

# **HVAC Management**

**Automatic Air Recirculation System** 

Automatic Air Conditioning System

Automatic local heat distribution