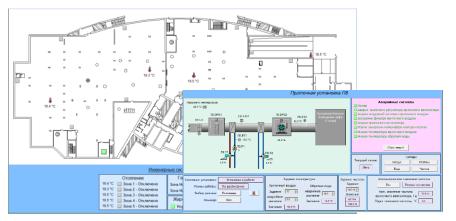

# Management Stations Desigo Insight MM8000

Management and control station

Automatic local heat distribution 
Automatic Air Recirculation System

**Emergency Management Station** 

Automatic Fire Alarm System

Video Surveillance & Access control

# **HVAC Management**

**Automatic Air Recirculation System** 

Automatic Air Conditioning System

Automatic local heat distribution

# **Totally Integrated Power**

**Electric Light and Power** 

**Automatic Lighting Management System** 

# **Fire Safety**

Automatic Fire Alarm System

**Automatic Fire Suppression** 

Annunciation & Evacuation Alarm System

**Automatic Smoke Exhaust Systems** 

# Video Surveillance Access Control & Security Systems

Video Surveillance System

**Access Control** 

Security Management System