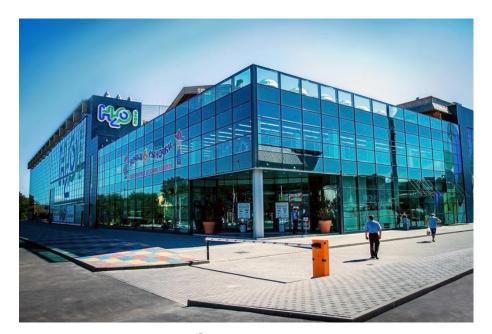

#### WATERPARK ROSTOV-ON-DON

Total area -22 000 m<sup>2</sup>

- BMS Building management system based on Siemens DesigoInsight software
- Fire alarm system based on Siemens Cerberus Pro system
- Warning notification and evacuation management system based on TOA solution
- CCTV Video surveillance
- Power distribution, electrical equipment and candlelight based on Siemens solutions Management station MM8000