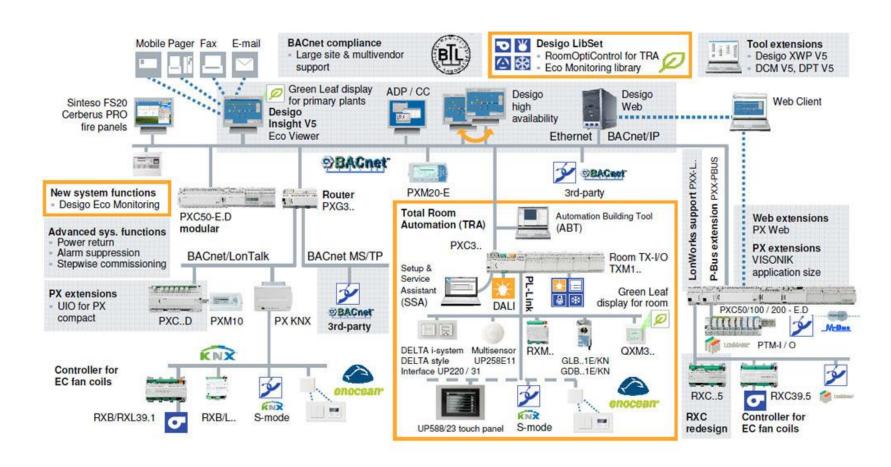

# **Building Management System Desigo CC**

Secure operating environment
Optimum comfort
Complex control
Easy maintenance
Continuous optimization
Integrated solution

# Standard protocols

**BACnet** 

Modbus

OPC

**DALI** 

M-Bus

**SNMP** 

# Management Stations Desigo Insight MM8000

Management and control station

Automatic local heat distribution 
Automatic Air Recirculation System

**Emergency Management Station** 

Automatic Fire Alarm System