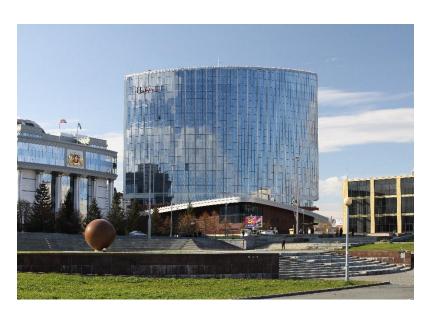

#### **HYATT REGENCY EKATERINBURG**

Total area -34 000 m<sup>2</sup> 20 floors

- FIRE ALARM system based on Siemens Sinova
- IACID Access control and Intrusion protection system
- CCTV Video surveillance Management station MM8000

#### HOTEL NOVOTEL YEKATERINBURG

Total area -12 000 m<sup>2</sup> 10 floors

- BMS Building management system based on Siemens DesigoInsight
- Power distribution, electrical equipment and candlelight based on Siemens solutions Management station DesigoInsight