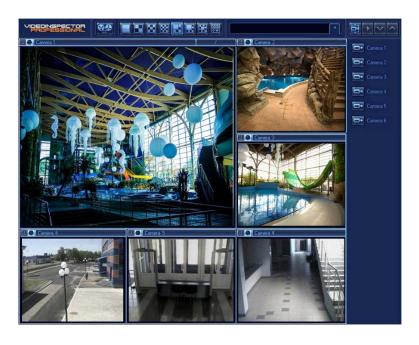

#### WATERPARK ROSTOV-ON-DON

Total area -22 000 m<sup>2</sup>

- BMS Building management system based on Siemens DesigoInsight software
- Fire alarm system based on Siemens Cerberus Pro system
- Warning notification and evacuation management system based on TOA solution
- CCTV Video surveillance
- Power distribution, electrical equipment and candlelight based on Siemens solutions Management station MM8000

# Video Surveillance Access Control & Security Systems

Video Surveillance System

**Access Control** 

Security Management System