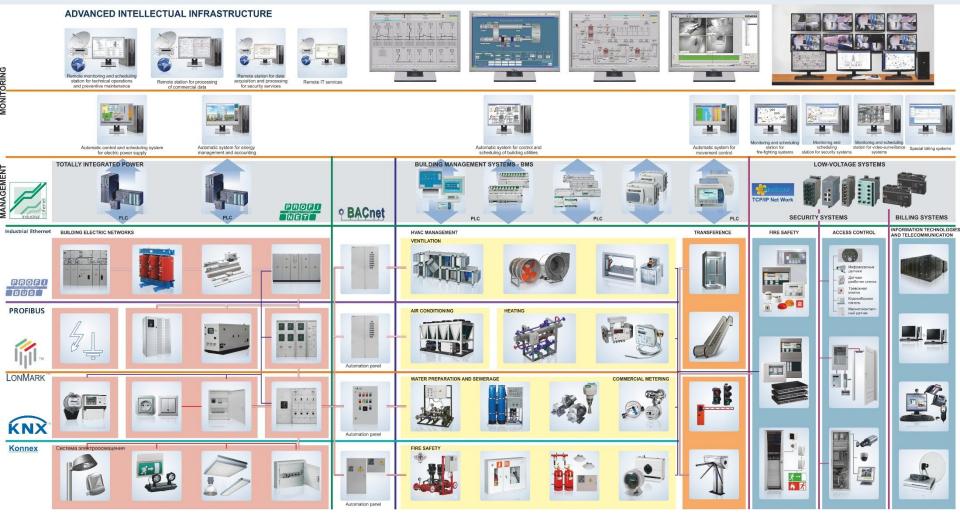

# **Building Management System (BMS)**

# **Building Management System Desigo CC**

Secure operating environment
Optimum comfort
Complex control
Easy maintenance
Continuous optimization
Integrated solution

# Standard protocols

**BACnet** 

Modbus

OPC

**DALI** 

M-Bus

**SNMP** 

# Management Stations Desigo Insight MM8000

Management and control station

Automatic local heat distribution 
Automatic Air Recirculation System

**Emergency Management Station** 

Automatic Fire Alarm System

Video Surveillance & Access control

# **HVAC Management**

**Automatic Air Recirculation System** 

Automatic Air Conditioning System

Automatic local heat distribution

# **Totally Integrated Power**

**Electric Light and Power** 

**Automatic Lighting Management System** 

# **Fire Safety**

Automatic Fire Alarm System

**Automatic Fire Suppression** 

Annunciation & Evacuation Alarm System

**Automatic Smoke Exhaust Systems** 

# Video Surveillance Access Control & Security Systems

Video Surveillance System

**Access Control** 

Security Management System

# Information Technologies & Telecommunication

Internet

Telephony

Radio and Television