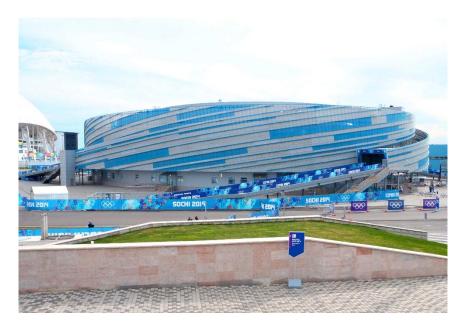

#### **SPORTS VENUES**

**SMALL ICE ARENA SOCHI. Olympic venue in 2014** Capacity: 7 thousand seats Total area -22 870 m

- •BMS Building management system based on Siemens DesigoInsight software
- •Fire alarm system based on Siemens Cerberus Pro system
- •IACID Access control and Intrusion protection system Management station Siemens MM8000